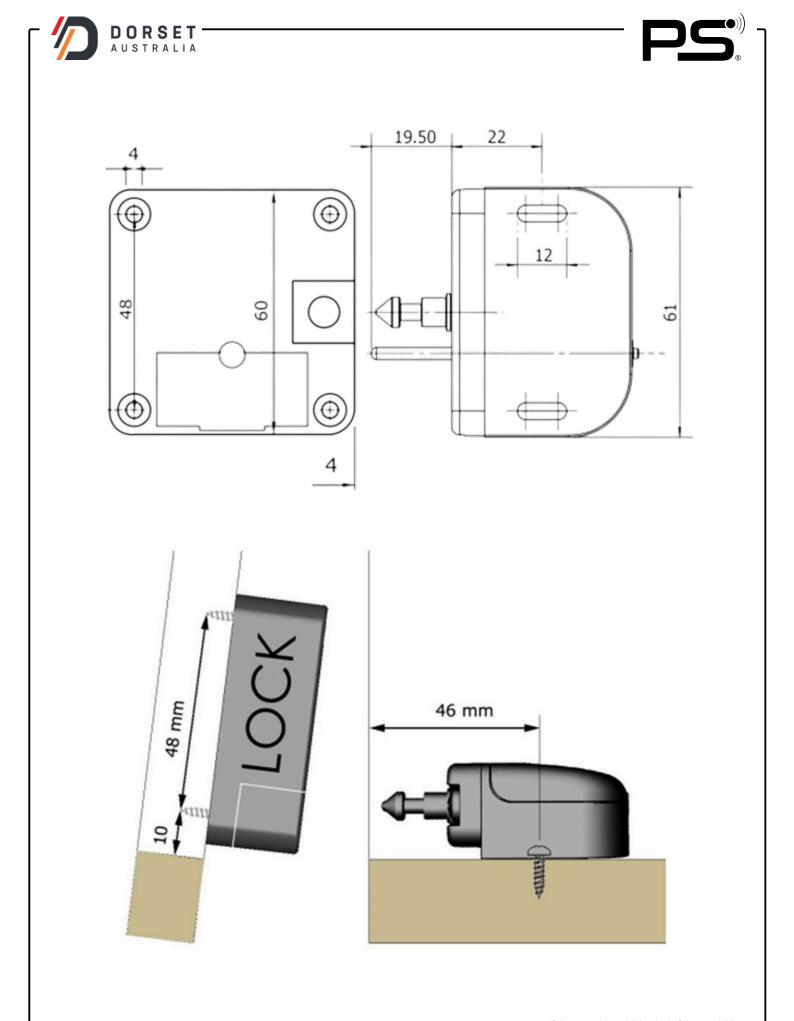

## LATCH74 LOCKING PART ELEGANT AND FLEXIBLE

The locking part LATCH74 unites the 3-dimensional adjustment with an elegant design. With a90° mounting possibility, the LATCH74 is used for swing doors and drawers. The integrated ejector with a force of 5,4N opens the door automatically as soon as the lock is unlocked. Hinges with locking function can cancel this function.

Thanks to the elegant cover, the mechanism is protected against dirt and can also be cleaned easily. The assembly and the fine adjustment of the locking part are simple and can be done in a very short time with standard screwdrivers. Carbon-reinforced material as well as high flexibility due to the adjustability in height, depth and to the side mark the locking part. When adjusting the locking part, special care must be taken to ensure that the locking pin is located exactly in the centre of the framing circle. The integrated rated breaking point of 35 kg protects the furniture in case of forced opening. The LATCH74 locking part is available in the following options: • LATCH74 with rated breaking point