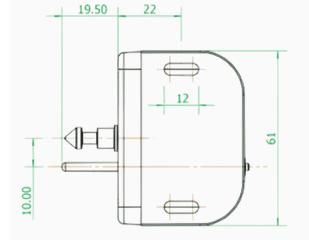

Thanks to the elegant cover, the mechanism is protected against dirt and can also be cleaned easily. The assembly and the fine adjustment of the locking part are simple and can be done in a very short time with standard screwdrivers. Carbon-reinforced material as well as high flexibility due to the adjustability in height, depth and to the side mark the locking part. When adjusting the locking part, special care must be taken to ensure that the locking pin is located exactly in the centre of the framing circle. The integrated rated breaking point of 35 kg protects the furniture in case of forced opening. The LATCH74 locking part is available in the following options: • LATCH74 with rated breaking point