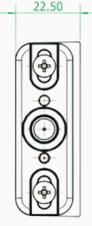

Thanks to the elegant cover, the mechanism is protected against dirt and can also be cleaned easily. The assembly and the fine adjustment of the locking part are simple and can be done in a very short time with standard screwdrivers. Carbon-reinforced material as well as high flexibility due to the adjustability in height, depth and to the side mark the locking part. When adjusting the locking part, special care must be taken to ensure that the locking pin is located exactly in the centre of the framing circle. The integrated rated breaking point of 35 kg protects the furniture in case of forced opening. The LATCH74 locking part is available in the following options: • LATCH74 with rated breaking point