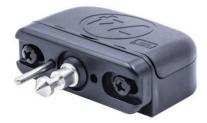

## LATCH74 LOCKING PART ELEGANT AND FLEXIBLE

The locking part LATCH74 unites the 3-dimensional adjustment with an elegant design. With a90° mounting possibility, the LATCH74 is used for swing doors and drawers. The integrated ejector with a force of 5,4N opens the door automatically as soon as the lock is unlocked. Hinges with locking function can cancel this function.

Thanks to the elegant cover, the mechanism is protected against dirt and can also be cleaned easily. The assembly and the fine adjustment of the locking part are simple and can be done in a very short time with standard screwdrivers. Carbon-reinforced material as well as high flexibility due to the adjustability in height, depth and to the side mark the locking part. When adjusting the locking part, special care must be taken to ensure that the locking pin is located exactly in the centre of the framing circle. The integrated rated breaking point of 35 kg protects the furniture in case of forced opening. The LATCH74 locking part is available in the following options: • LATCH74 with rated breaking point